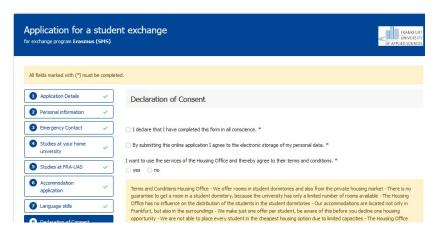

# 3. Online Application Form

Please fill out all required fields. The online application form consists of:

Application details

Personal data

Contact person in case of emergency

Studies at your home university

Studies at FRA-AUS

### Accomodation

• Language Skills

Declaration of consent

At the end please fill in the declaration of consent and click on" Send Application".