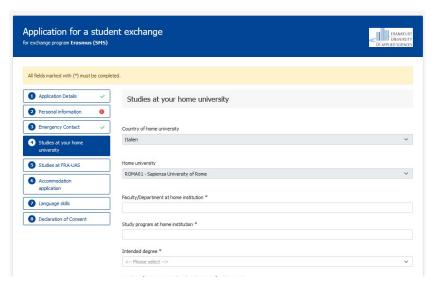

# 3. Online Application Form

Please fill out all required fields. The online application form consists of:

Application details

Personal data

Contact person in case of emergency

Studies at your home university