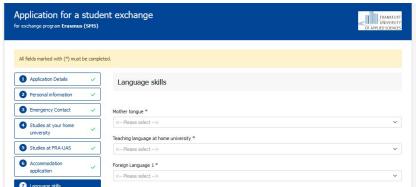

### Accomodation

• Language Skills

Declaration of consent

At the end please fill in the declaration of consent and click on" Send Application".