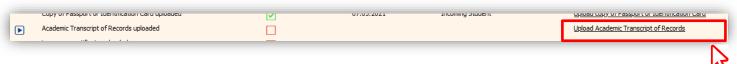

# 5.4 Academic Transcript of Records

Upload the record of previously passed courses at your home university