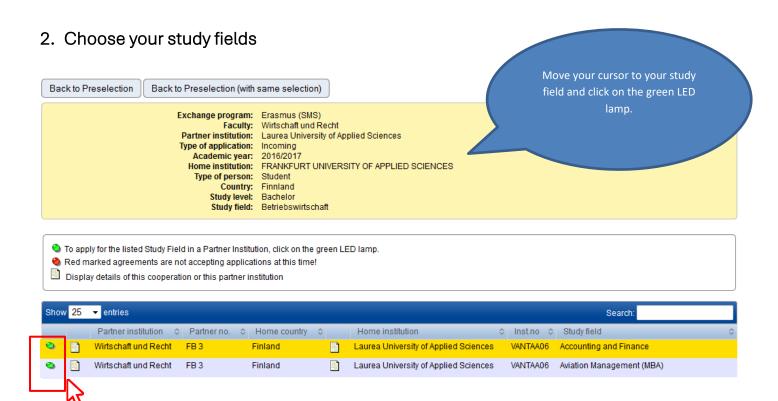

# 1. World Map

On the website of the <u>FRA UAS</u> under <u>Quicklinks > International > Incomings > Exchange Semester > Application > 2. Fill out our online application click on the link <u>Online Application</u>.</u>

Preselection exchange possibilities Country (\*) Finland After choosing all the fields, Home institution (\*) Laurea University of Applied Sciences FRANKFURT UNIVERSITY OF APPLIED SCI Show in Google-Maps Host institution click "Show exchange details" Faculty (\*) Business and Law Incoming Outgoing Type of application Student Teacher Type of person Exchange program (\*) Erasmus (SMS) Study field (\*) Business Administration Academic year (\*) 2016/2017 Study level (\*) Bachelor