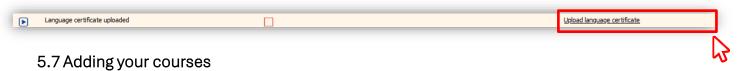

### 5.6 Language Certificate

- Upload proof of English language skills if you choose courses taught in English. The proof should be an
  official test certificate or confirmation, not older than 2 years. Required Level: B2 (Common European
  Reference Framework)
  - This certificate is not required for native English speakers
- Upload proof of German language skills if you choose courses taught in German. The proof should be an
  official test certificate or confirmation, not older than 2 years. Required Level: B2 (Common European
  Reference Framework)

This certificate is not required for native German speakers

To complete this step, please follow the guide on how to add courses to Mobility Online.

| Courses added                                                                                                                                                  |  | Add courses to Learning Agreement |  |  |
|----------------------------------------------------------------------------------------------------------------------------------------------------------------|--|-----------------------------------|--|--|
| Please inform yourself about the course content on our website before choosing courses. Information on selecting courses in Mobility Online can be found here. |  |                                   |  |  |