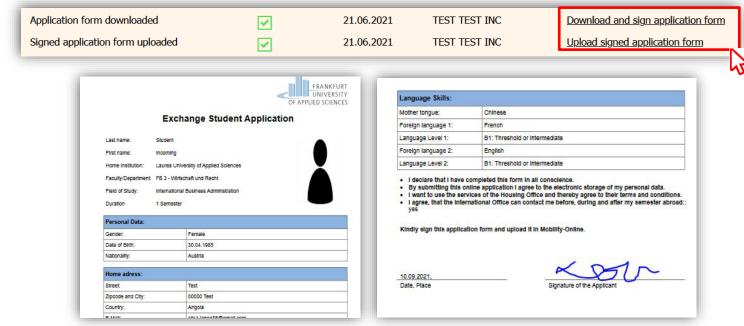

### 5.11 Application form

After completing all steps above, you'll need to **download** the application form, **sign** it and **upload** it in the next step of your pipeline "Signed application form uploaded". Digital signatures are also accepted.