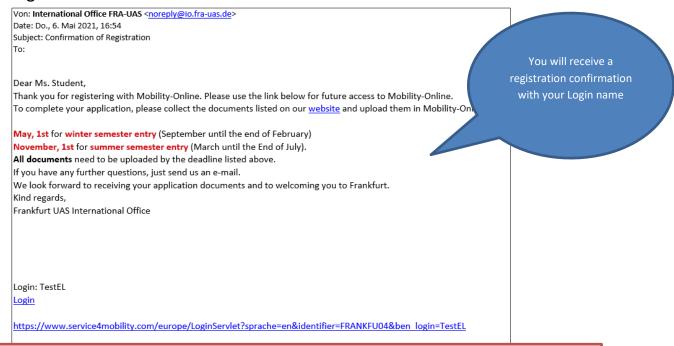

# 4.3 Registration Confirmation

You haven't received the email above? Please send us an email: incoming.exchange@io-fra-uas.de

### 5. Online-Portal

After you are registered you can log into your personal application workflow.