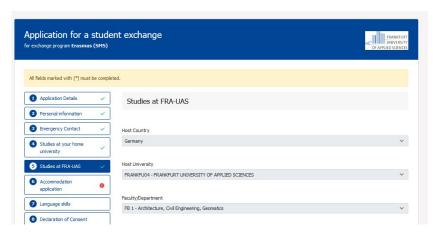

pplication</u>.</u>







Preselection exchange possibilities Country (\*) Finland After choosing all the fields, Home institution (\*) Laurea University of Applied Sciences FRANKFURT UNIVERSITY OF APPLIED SCI Show in Google-Maps Host institution click "Show exchange details" Faculty (\*) Business and Law Incoming Outgoing Type of application Student Teacher Type of person Exchange program (\*) Erasmus (SMS) Study field (\*) Business Administration Academic year (\*) 2016/2017 Study level (\*) Bachelor

MasterPhD

Show exchange details

Close





# 3. Online Application Form

Please fill out all required fields. The online application form consists of:

Application details



Personal data





Contact person in case of emergency



Studies at your home university



Studies at FRA-AUS





### Accomodation



• Language Skills



Declaration of consent



At the end please fill in the declaration of consent and click on" Send Application".











### 4. Confirmation



# 4.1 Input Registration Number





# 4.3 Registration Confirmation



You haven't received the email above? Please send us an email: incoming.exchange@io-fra-uas.de

### 5. Online-Portal

After you are registered you can log into your personal application workflow.





# 5.1 Personal Data

In the first step you have to complete your personal data



Just click the link on the **right side** of the workflow. Until you complete this step, you cannot get to the next steps.



After you completed the personal data, you will see that this step is now checked complete with a  $\checkmark$ 





### 5.2 Up