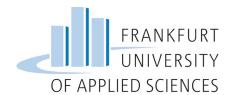

### 5.2 Upload photo

You are now at the step, Upload application photo'.

This photo will be used for your student ID. Please upload a picture you'd use for an official document such as a passport or ID.

# Quick overview about all requested documents:

- ✓ Copy of Passport: Please upload a scan of your passport (European students can upload a scan of their national ID Card instead).
  - Please note: Driver's License or Student ID are NOT sufficient forms of identification.
- ✓ Application photo: Please upload a biometric passport picture (for examples, check page 10 of this guide Please don't upload your entire passport).
- ✓ **Transcript of records:** An overview of your previously passed courses (in English or German).
- ✓ Bachelor's degree (if you have selected a graduate program during application)
- ✓ Language certificate:
  - o Proof of your English level if your courses are taught in English. The proof should be an official test certificate or a document from your University. It should follow the Common European Reference Framework for languages (at least level B2).
    - This certificate is not required for native English speakers
  - o Proof your German language skills if your courses are taught in German. The proof should be an official test certificate or a document from your University. It should follow the Common European Reference Framework for languages (at least level B2).