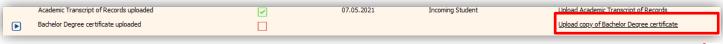

# 5.4 Academic Transcript of Records

Upload the record of previously passed courses at your home university

# 5.5 Bachelor Certificate (if you have a Bachelor's degree and are doing graduate courses)

If you are a graduate student, please upload you Bachelor's certificate in this step.

If you are doing 5-year study program (combined Bachelor and Master), please upload your transcript of records again in this step.