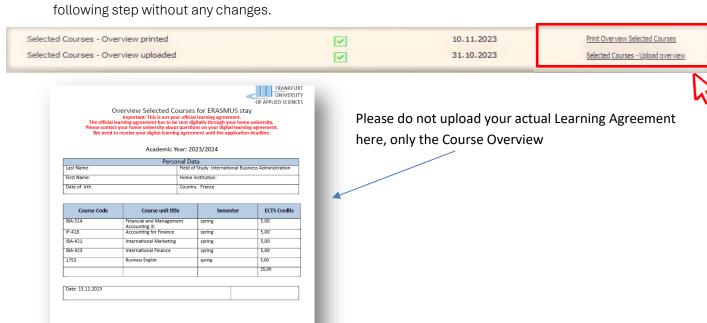

# 5.8 (only ERASMUS students) download/upload Course Overview

After entering your courses (step 5.7), **download** (print) the course overview and **re-upload** it in the following step without any changes.