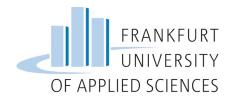

# 5.12 Documents complete/ Incomplete

The international Office is in charge of the next step. We will be checking all your application documents. If all your **documents are all fine**, you'll receive a confirmation E-Mail that your application is complete.

In case **documents are not correct**, you will receive an E-Mail explaining what changes need to be done in your application. After completing the changes, you will need to check a box confirming the correction so that we can review your documents again. If all documents are correct, you will receive a confirmation E-Mail that your application is complete.