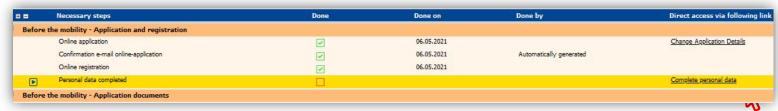

# 5.1 Personal Data

In the first step you have to complete your personal data

Just click the link on the **right side** of the workflow. Until you complete this step, you cannot get to the next steps.

After you completed the personal data, you will see that this step is now checked complete with a  $\checkmark$ 