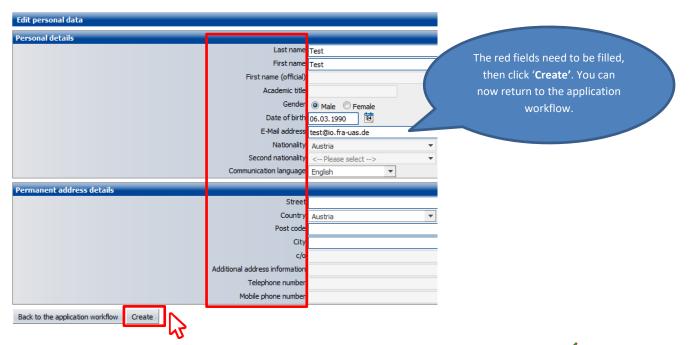

# 5.1 Personal Data

In the first step you have to complete your personal data

Just click the link on the **right side** of the workflow. Until you complete this step, you cannot get to the next steps.

After you completed the personal data, you will see that this step is now checked complete with a  $\checkmark$ 