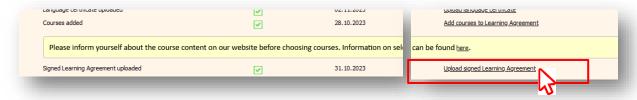

This certificate is not required for native German speakers

To complete this step, please follow the guide on how to add courses to Mobility Online.

| Courses added                                                                                                                                                  |  | Add courses to Learning Agreement |  |  |
|----------------------------------------------------------------------------------------------------------------------------------------------------------------|--|-----------------------------------|--|--|
| Please inform yourself about the course content on our website before choosing courses. Information on selecting courses in Mobility Online can be found here. |  |                                   |  |  |