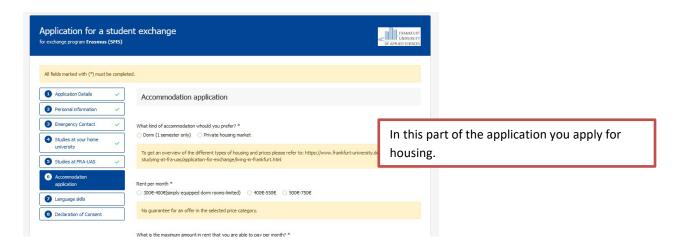

### Accomodation

• Language Skills

Declaration of consent

At the end please fill in the declaration of consent and click on" Send Application".