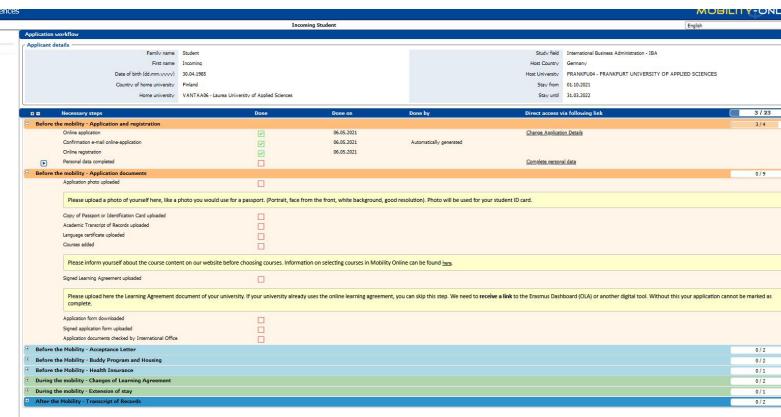

### 5. Online-Portal

After you are registered you can log into your personal application workflow.

# 5.1 Personal Data

In the first step you have to complete your personal data

Just click the link on the **right side** of the workflow. Until you complete this step, you cannot get to the next steps.

After you completed the personal data, you will see that this step is now checked complete with a  $\checkmark$ 

### 5.2 Upload photo

You are now at the step, Upload application photo'.

This photo will be used for your student ID. Please upload a picture you'd use for an official document such as a passport or ID.

### 5.3 Passport copy

You are now at the step, Upload copy of passport or identification card'.

Please upload a scan of your valid passport. (European students can upload a scan of their national ID Card instead).

# 5.4 Academic Transcript of Records

Upload the record of previously passed courses at your home university

### 5.6 Language Certificate

- Upload proof of English language skills if you choose courses taught in English. The proof should be an
  official test certificate or confirmation, not older than 2 years. Required Level: B2 (Common European
  Reference Framework)
  - This certificate is not required for native English speakers
- Upload proof of German language skills if you choose courses taught in German. The proof should be an
  official test certificate or confirmation, not older than 2 years. Required Level: B2 (Common European
  Reference Framework)

### 5.11 Application form

After completing all steps above, you'll need to **download** the application form, **sign** it and **upload** it in the next step of your pipeline "Signed application form uploaded". Digital signatures are also accepted.

# 5.12 Documents complete/ Incomplete

The international Office is in charge of the next step. We will be checking all your application documents. If all your **documents are all fine**, you'll receive a confirmation E-Mail that your application is complete.