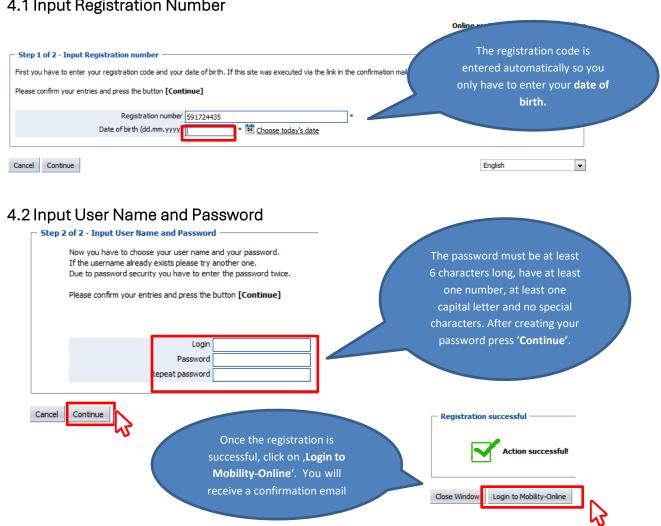

# 4.1 Input Registration Number

# 4.3 Registration Confirmation

You haven't received the email above? Please send us an email: incoming.exchange@io-fra-uas.de