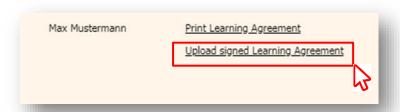

After your learning agreement has been signed by you and your home university, **upload it** as a PDF document to Mobility Online and proceed with the application process.

# 5.10 (Only Swiss European Mobility/ KA 171) – Upload Learning Agreement

After entering your courses (see step 5.7), **please upload** the PDF Learning Agreement provided by your home university. The courses should be the same as entered under 5.7

The Learning Agreement needs to be signed by you and your home university before the upload.