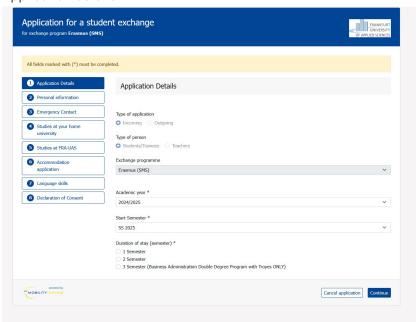

# 3. Online Application Form

Please fill out all required fields. The online application form consists of:

Application details

Personal data

Contact person in case of emergency

Studies at your home university

Studies at FRA-AUS

### Accomodation

• Language Skills

Declaration of consent

At the end please fill in the declaration of consent and click on" Send Application".