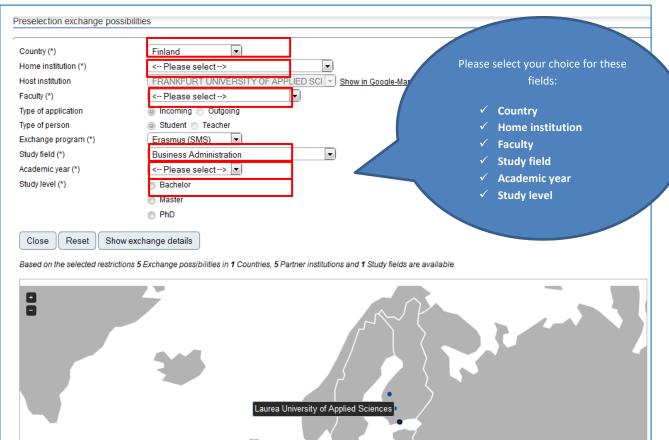

Preselection exchange possibilities Country (\*) Finland After choosing all the fields, Home institution (\*) Laurea University of Applied Sciences FRANKFURT UNIVERSITY OF APPLIED SCI Show in Google-Maps Host institution click "Show exchange details" Faculty (\*) Business and Law Incoming Outgoing Type of application Student Teacher Type of person Exchange program (\*) Erasmus (SMS) Study field (\*) Business Administration Academic year (\*) 2016/2017 Study level (\*) Bachelor

MasterPhD

Show exchange details

Close