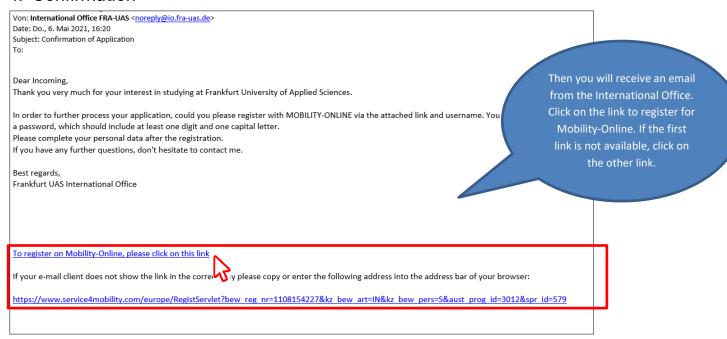

### 4. Confirmation

# 4.1 Input Registration Number

# 4.3 Registration Confirmation

You haven't received the email above? Please send us an email: incoming.exchange@io-fra-uas.de