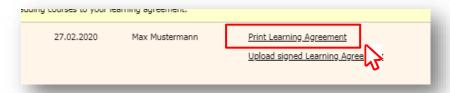

# 5.9 (Only Overseas/ Freemover/ Hessen Programs) – download/upload Learning Agreement After entering your courses (step 5.7), click on "Print Learning Agreement"

Print your learning agreement, sign it and **collect the signature** from the responsible person of your Home University.

After your learning agreement has been signed by you and your home university, **upload it** as a PDF document to Mobility Online and proceed with the application process.