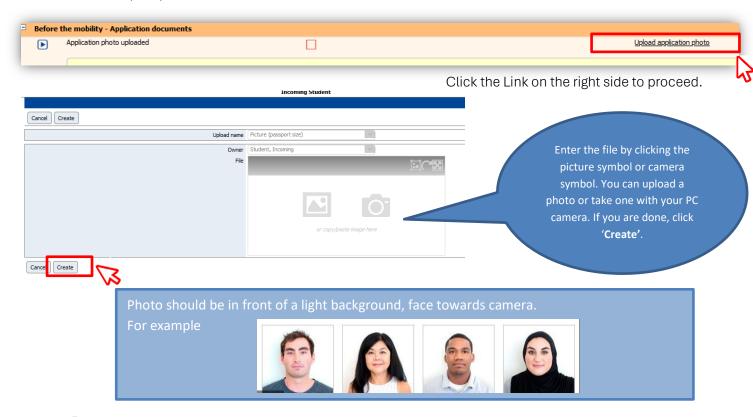

### 5.3 Passport copy

You are now at the step, Upload copy of passport or identification card'.

Please upload a scan of your valid passport. (European students can upload a scan of their national ID Card instead).

# Quick overview about all requested documents:

- ✓ Copy of Passport: Please upload a scan of your passport (European students can upload a scan of their national ID Card instead).
  - Please note: Driver's License or Student ID are NOT sufficient forms of identification.
- ✓ Application photo: Please upload a biometric passport picture (for examples, check page 10 of this guide Please don't upload your entire passport).
- ✓ **Transcript of records:** An overview of your previously passed courses (in English or German).
- ✓ Bachelor's degree (if you have selected a graduate program during application)
- ✓ Language certificate:
  - o Proof of your English level if your courses are taught in English. The proof should be an official test certificate or a document from your University. It should follow the Common European Reference Framework for languages (at least level B2).
    - This certificate is not required for native English speakers
  - o Proof your German language skills if your courses are taught in German. The proof should be an official test certificate or a document from your University. It should follow the Common European Reference Framework for languages (at least level B2).