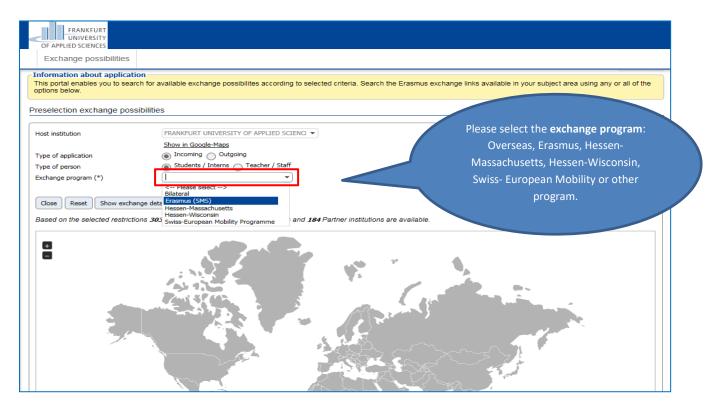

# 1. World Map

On the website of the <u>FRA UAS</u> under <u>Quicklinks > International > Incomings > Exchange Semester > Application > 2. Fill out our online application click on the link <u>Online Application</u>.</u>